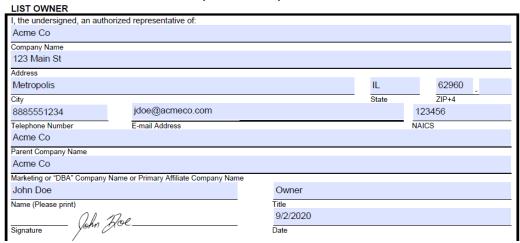

• LIST OWNER Section - The section of the form you must complete. All fields required by USPS:

- 1. Company Name
- 3. City
- 5. ZIP + 4 (5-digit zip code; Zip +4 if available)
- 7. Email Address
- 9. Parent Company Name (if no Parent use Company)
- 11. Name (please print)
- 13. Signature (cannot be computer generated)

- 2. Address (must be a physical street address; no PO Boxes)
- 4. State
- 6. Telephone Number
- 8. NAICS \*
- 10. DBA or Affiliate Company Name (if no DBA use Company)
- 12. Title
- 14. Date
- \* Use the NAICS website https://www.naics.com/search/ to find your NAICS code

## Sample of a completed form...

- LICENSEE Section Leave as is
- BROKER AGENT/LIST ADMINISTRATOR Section Leave as is

If you have any questions on how to fill out the form correctly, please email paf@pbdataservices.com or feel free to contact us at (888) 547- 8101.